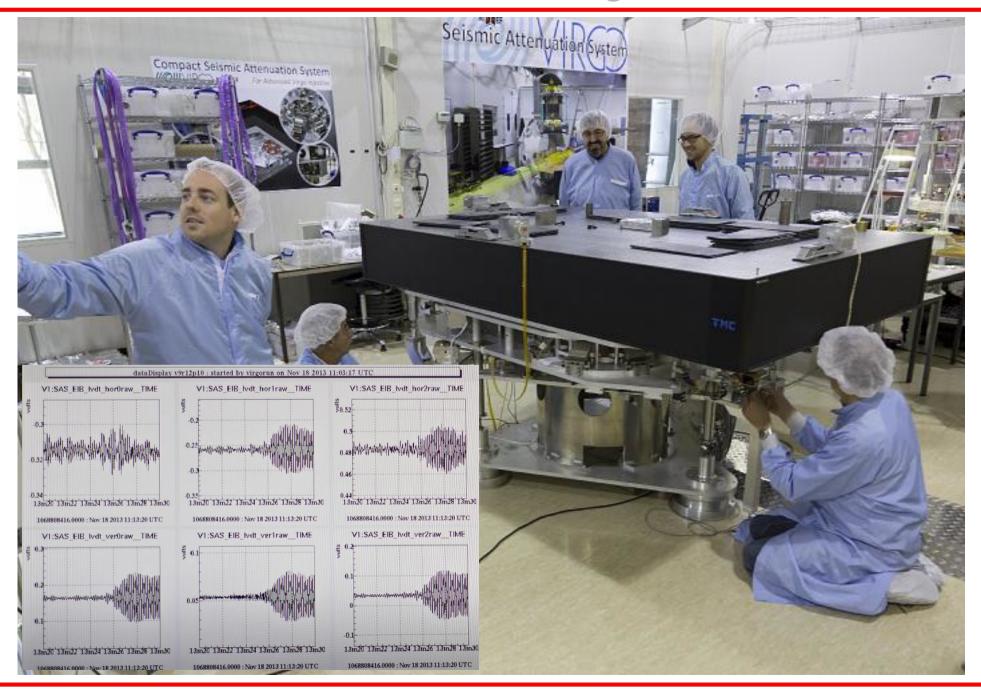

## SBE status — EIB-SAS installation — Finishing touches

### SBE status — EIB-SAS installation

#### **EIB-SAS**

Installation imminent !!!