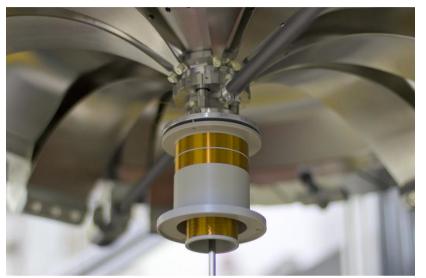

## SBE status – MultiSAS construction – GAS filters

- All the 5 Bottom filters have been assembled and tuned to 290±15 mHz.
- The 'magic wands' have been tuned and > 80 dB isolation is achieved between 30-100 Hz.