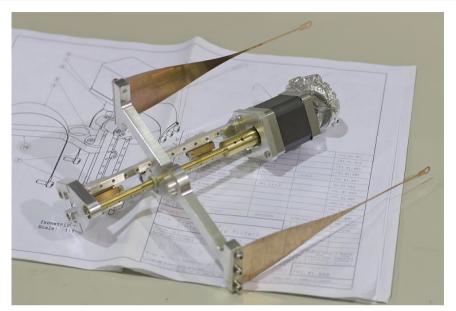

pre-tuning done at Nikhef) | 08/2014  | 08/2014 | 0%   |
| 19 | SBE | SBE: SWEB MultiSAS installed on site (pre-tuning done at Nikhef) | 07/2014  | 10/2014 | 0%   |
| 20 | SBE | SBE: SNEB MultiSAS installed on site (pre-tuning done at Nikhef) | 08/2014  | 10/2014 | 0%   |
| 21 |     |                                                                  |          |         |      |

| SS Statistics | %done | Committed |  | Cost | Man-years |
|---------------|-------|-----------|--|------|-----------|
| Used today    | ###   | 1113      |  | 1113 | #MACRO?   |
| Total SS      |       |           |  | 1315 | #MACRO?   |
|               |       |           |  |      |           |

## SBE status – MultiSAS construction – Inverted pendulum









## SBE status – MultiSAS construction - Controls









## SBE status – MultiSAS construction – GAS filters

- All the 5 Bottom filters have been assembled and tuned to 290±15 mHz.
- The 'magic wands' have been tuned and > 80 dB isolation is achieved between 30-100 Hz.



| Working point (kg) |
|--------------------|
| 310.60             |
| 307.19             |
| 308.31             |
| 309.36             |
| 309.78             |
|                    |





#### SBE status – MultiSAS construction



- Some delay in wiring and cabling due to temporary lack of manpower. Now being solved.
- Top filter platforms needed partial re-machining. Back to Nikhef last week.

## SBE status – MultiSAS installation



Positioning and installation procedure for the rails of the cupola lifting device in INJ and DET clean rooms has been discussed and def