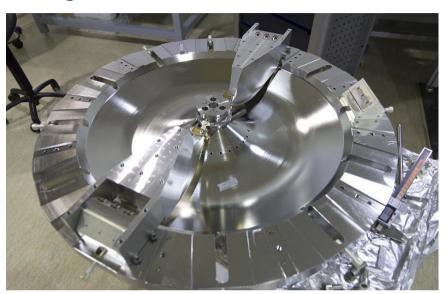

## SBE status – MultiSAS installation

Positioning and installation procedure for the rails of the cupola lifting device in INJ and DET clean rooms has been discussed and defined with INF, DET, INJ and EGO.

#### **MultiSAS**

- Construction of the 5 MultiSAS in progress at Nikhef.
- Orders for LVDT/actuator boards and feedthroughs placed.