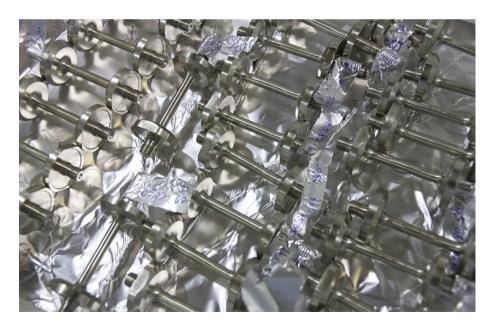

## SBE status – MultiSAS construction – GAS filters

- All the 5 Bottom filters have been assembled and tuned to 290±15 mHz.
- The 'magic wands' have been tuned and > 80 dB isolation is achieved between 30-100 Hz.

| Working point (kg) |
|--------------------|
| 310.60             |
| 307.19             |
| 308.31             |
| 309.36             |
| 309.78             |
|                    |