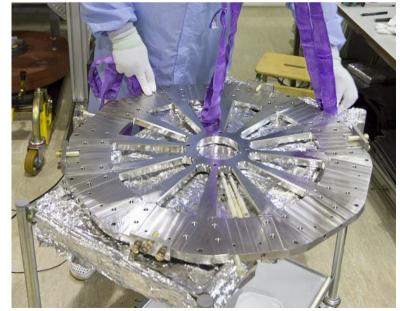

itted |  | Cost | Man-years |
|---------------|-------|-----------|--|------|-----------|
| Used today    | ###   | 1113      |  | 1113 | #MACRO?   |
| Total SS      |       |           |  | 1315 | #MACRO?   |
|               |       |           |  |      |           |

## SBE status – MultiSAS construction – Inverted pendulum









## SBE status – MultiSAS construction - Controls









## SBE status – MultiSAS construction – GAS filters

- All the 5 Bottom filters have been assembled and tuned to 290±15 mHz.
- The 'magic wands' have been tuned and > 80 dB isolation is achieved between 30-100 Hz.



| Working point (kg) |
|--------------------|
| 310.60             |
| 307.19             |
| 308.31             |
| 309.36             |
| 309.78             |
|                    |





#### SBE status – MultiSAS construction



- Some delay in wiring and cabling due to temporary lack of manpower. Now being solved.
- Top filter platforms needed partial re-machining. Back to Nikhef last week.

## SBE status – MultiSAS installation



Positioning and installation procedure for the rails of the cupola lifting device in INJ and DET clean rooms has been discussed and defined with INF, DET, INJ and EGO.

## SBE status — EIB-SAS installation — Finishing touches



### SBE status — EIB-SAS installation



## SBE status – Summary

#### **Minitowers**

- SIB2 and SDB2: contract signed on July with SDMS. Lead time: 6 months+holidays. Should make the task deadline of 19<sup>th</sup> March 2014.
- SPRB: awarded to Sominex on 17<sup>th</sup> September. Ready perhaps slightly later, b