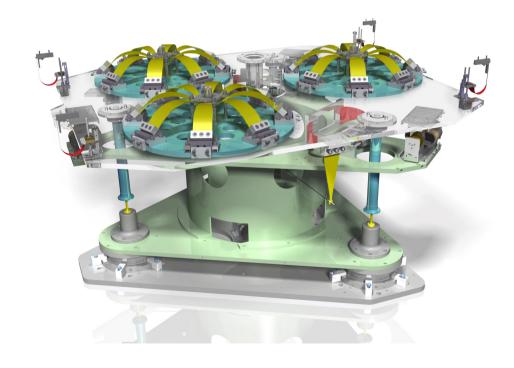

#### **MultiSAS**

- Construction of the 5 MultiSAS in progress at Nikhef.
- Orders for LVDT/actuator boards and feedthroughs placed.