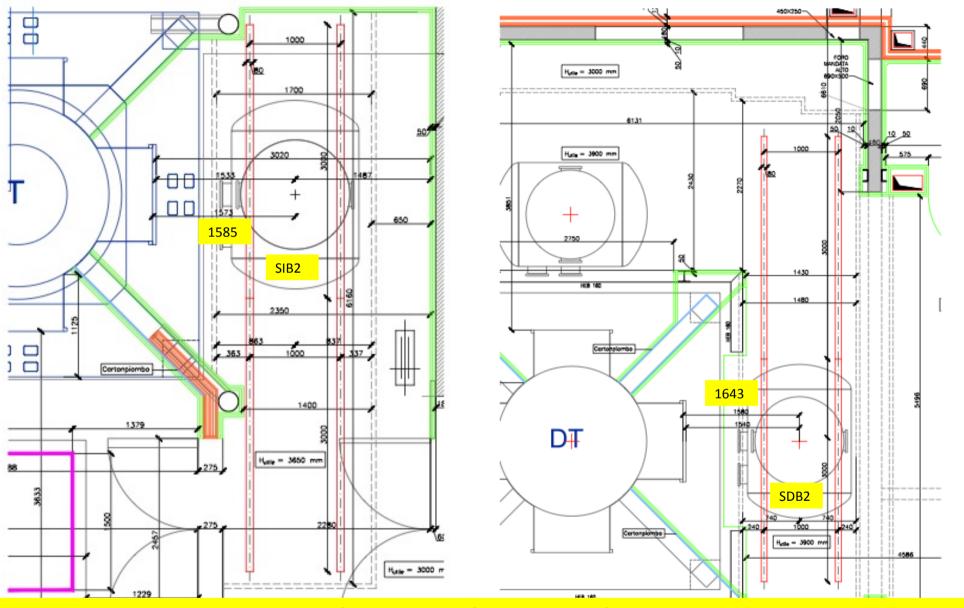

## SBE status – MultiSAS installation

Positioning and installation procedure for the rails of the cupola lifting device in INJ and DET clean rooms has been discussed and defined with INF, DET, INJ and EGO.