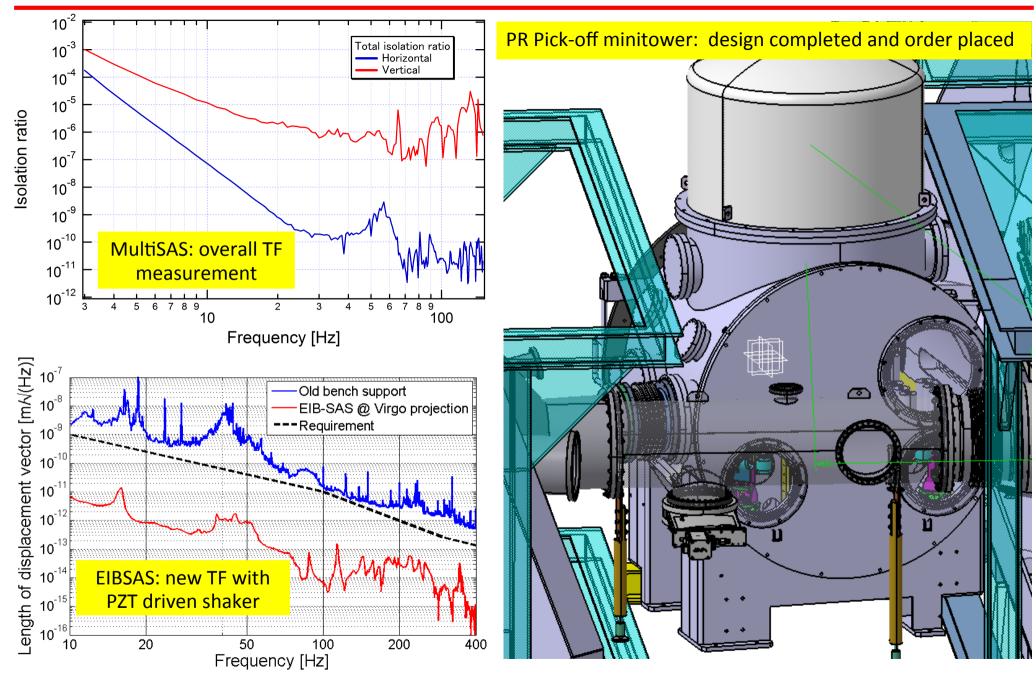

## SBE status — EIB-SAS installation — Finishing touches

### SBE status — EIB-SAS installation

#### **Minitowers**

- SIB2 and SDB2: contract signed on July with SDMS. Lead time: 6 months+holidays. Should make the task deadline of 19<sup>th</sup> March 2014.
- SPRB: awarded to Sominex on 17<sup>th</sup> September. Ready perhaps slightly later, but without impact on the planning.