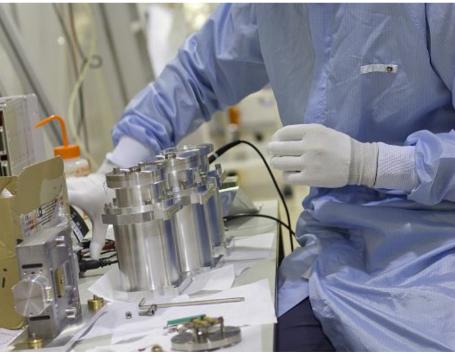

## SBE status – MultiSAS construction – GAS filters

- All the 5 Bottom filters have been assembled and tuned to 290±15 mHz.
- The 'magic wands' have been tuned and > 80 dB isolation is achieved between 30-100 Hz.

| Working point (kg) |
|--------------------|
| 310.60             |
| 307.19             |
| 308.31             |
| 309.36             |
| 309.78             |
|                    |