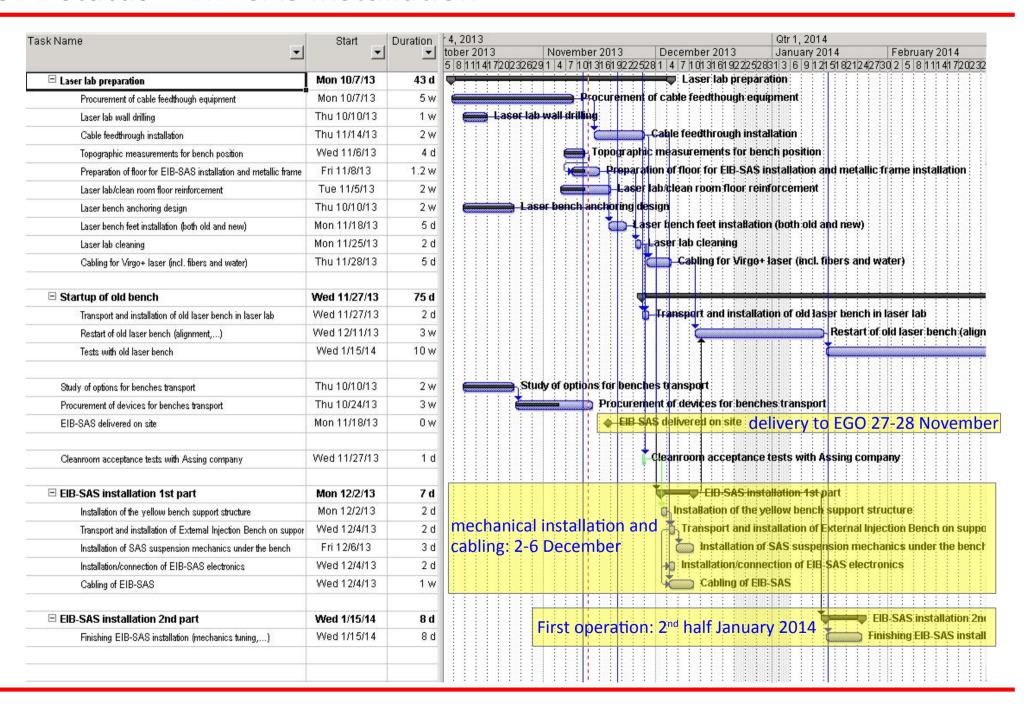

## SBE status – MultiSAS installation

Positioning and installation procedure for the rails of the cupola lifting device in INJ and DET clean rooms has been discussed and defined with INF, DET, INJ and EGO.

## SBE status — EIB-SAS installation — Finishing touches

### SBE status — EIB-SAS installation

#### **EIB-SAS**

Installation imminent !!!