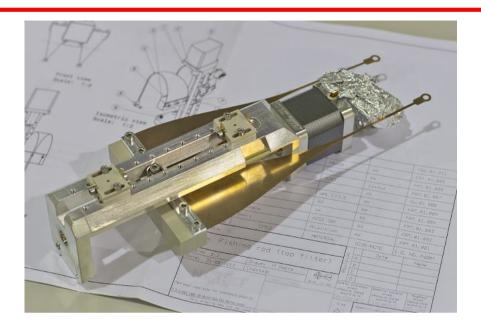

## SBE status – MultiSAS construction – Inverted pendulum

#### SBE status – MultiSAS construction

- Some delay in wiring and cabling due to temporary lack of manpower. Now being solved.
- Top filter platforms needed partial re-machining. Back to Nikhef last week.