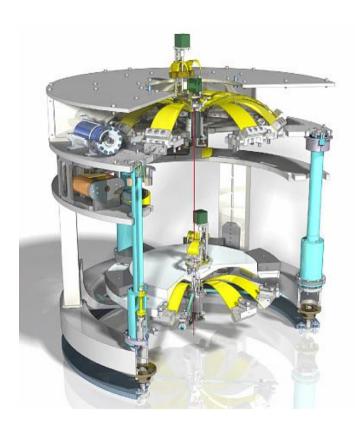

## SBE status – MultiSAS construction – Inverted pendulum

## SBE status – MultiSAS construction - Controls

## SBE status – MultiSAS construction – GAS filters

- All the 5 Bottom filters have been assembled and tuned to 290±15 mHz.
- The 'magic wands' have been tuned and > 80 dB isolation is achieved between 30-100 Hz.