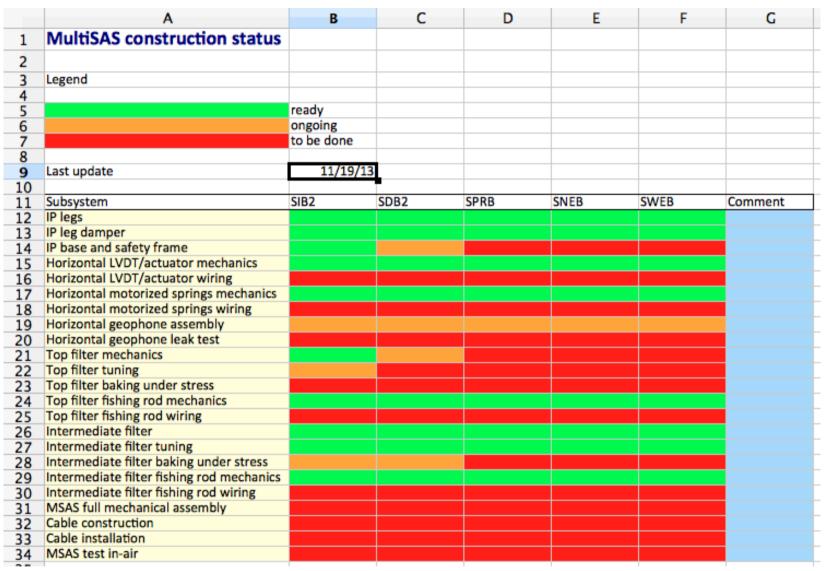

#### SBE status – MultiSAS construction

- Some delay in wiring and cabling due to temporary lack of manpower. Now being solved.
- Top filter platforms needed partial re-machining. Back to Nikhef last week.